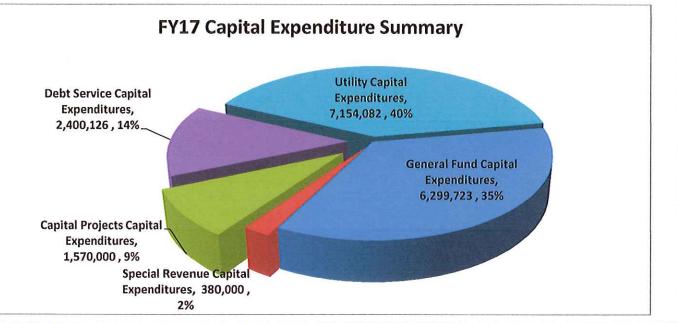

\$2,015,000    | \$1,530,000 | -24%       | \$1,341,048 | \$915,703   |
| 624062 WASTE WATER PLANT CONST.              | \$11,490,000 | \$4,835,000    | \$5,047,582 | 4%         | \$2,402,784 | \$5,806,990 |
| 63xxxx JOINT UTILITY - WASTEWATER            | \$166,000    | \$119,000      | \$271,000   | 128%       | \$94,051    | \$35,120    |
| Total Enterprise                             | 14,684,000   | 10,075,906     | 7,154,082   | -29%       | 4,633,622   | 7,145,558   |
| Grand Total All Funds                        | 43,054,874   | 55,119,104     | 17,803,931  | -68%       | 34,026,673  | 24,797,031  |
| *FY 14 actual includes 10 months of activity | _            |                |             |            |             |             |

\*FY 14 actual includes 10 months of activity



17

## City of Assets Schedule of Capital Assets for Budget Year 2017

|            |              | CITY MNGR    |                                                                                              |
|------------|--------------|--------------|----------------------------------------------------------------------------------------------|
| Dept       | ORG OBJ Pr   |              | DESCRIPTION                                                                                  |
| PD PATROL  | 010202 43006 |              | dditional Cost of Body Camera System                                                         |
| IT UTIL CO | 614061 43015 |              | Vater Production SCADA System Communication Upgrade                                          |
| PUBLIC TRA | 274027 43801