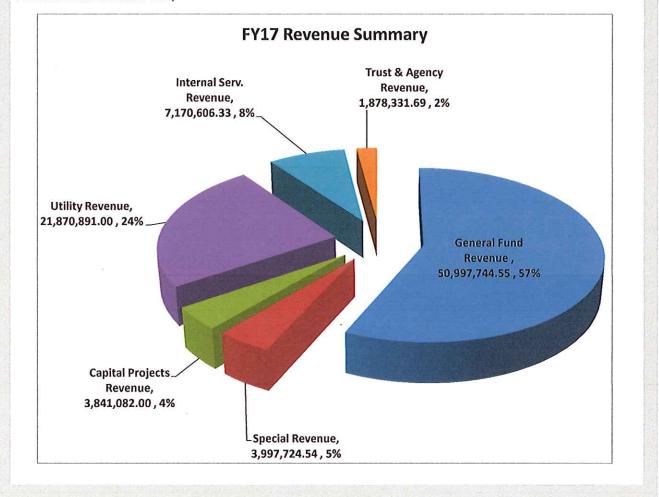

| -100%               | 15,152.48      | 248.4         |
| 83           | Hobbs Beautiful          | 1,520.00       |                   |               | 0%                  | 1,908.49       | 37.0          |
| 86           | City Agency Trust        | 2,000.00       | 2,000.00          | 1,500.00      | -25%                | 2,362.69       | 1,161.5       |
| <b>Fotal</b> | Trust & Agency Revenue   | 7,725,877.00   | 5,692,698.07      | 1,878,331.69  | -67%                | 6,143,562.53   | 1,651,264.8   |
| Gran         | d Total All Funds        | 123,366,378.88 | 123,415,832.30    | 89,756,380.11 | -27%                | 138,847,425.74 | 78,265,525.14 |

## City of Hobbs Preliminary Budget FY 17 Revenue Summary (All Funds continued)

\*FY 16 actual includes 10 months of activity



## City of Hobbs Preliminary Budget FY 17 Payroll/Benefits Summary (All Funds)

|                                      |           | <b>Preliminary Budge</b> | t          | % Change   | Actual Exp | enditures  |
|--------------------------------------|-----------|--------------------------|------------|------------|------------|------------|
| Department                           | FY15      | FY16                     | FY17       | FY16 to 17 | FY15       | FY16*      |
| General Fund Payroll & Benefits      |           |                          |            |            |            |            |
| 010100 City Commission               | 77,50     | 6 79,239                 | 96,128     | 21%        | 78,229     | 61,393     |
| 010110 City Manager's Office         | 342,24    | 1 380