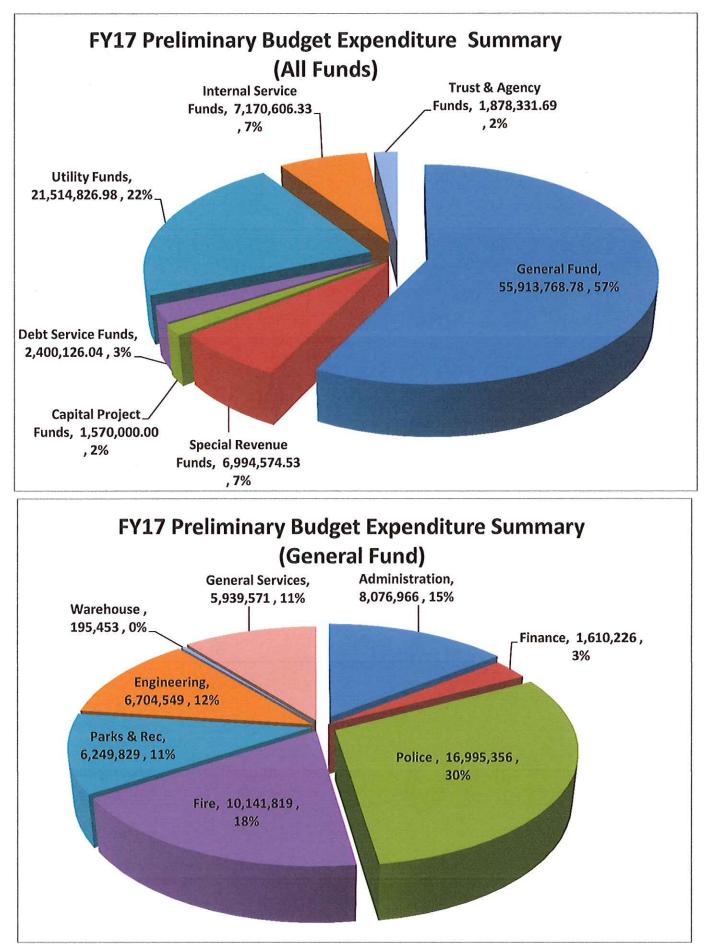

| -                          |                       |                            | 175,878.29                |
| 83 HOBBS BEAUTIFUL                                        | 22,574.18                                     |                            |                       |                            | 22,574.18                 |
| 86 CITY AGENCY TRUST                                      | 4,939.97                                      | 1,500.00                   |                       | 1,500.00                   | 4,939.97                  |
| Frust & Agency Subtotals                                  | 9,544,624.58                                  | 1,878,331.69               | 36,498.69             | 1,878,331.69               | 9,581,123.27              |

34%



## City of Hobbs Preliminary Budget FY 17 Revenue Summary (All Funds)

|                                | Pi                       | reliminary Budget                      |               | % Change | Actual Re     | venues          |
|--------------------------------|--------------------------|----------------------------------------|---------------|----------|---------------|-----------------|
| Fund Revenue Source            | FY15                     | FY16                                   | FY17          | 17       | FY15          | FY16*           |
| 1 Gross Receipt Taxes          | 67,975,000.00            | 63,175,000.00                          | 41,975,000.00 | -34%     | 85,912,596.93 | 42,261,752.04   |
| 1 Property Taxes               | 3,220,000.00             | 3,325,000