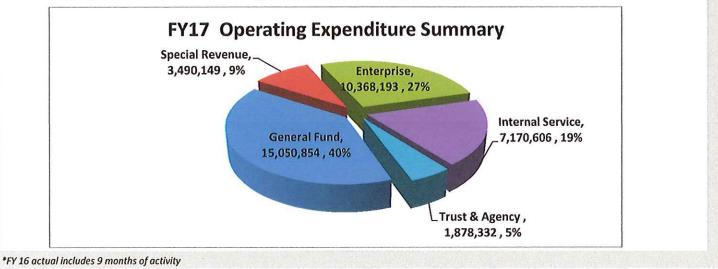

IBRARY TRUST                    | \$4,000     | \$4,000        | \$1,000     | -75%       | \$965       | \$7        |
| 784078    | SENIOR CITIZEN TRUST               | \$1,500     | \$1,500        | \$1,500     | 0%         | \$2,268     | \$18       |
| 834083    | B HOBBS BEAUTIFUL                  | \$0         | \$0            | \$0         | 0%         | \$0         | \$         |
| 864086    | 5 CITY AGENCY TRUST                | \$2,000     | \$0            | \$1,500     | #DIV/0!    | \$1,276     | \$17       |
| Total Tru | ust & Agency Fund Operating Exp.   | \$7,670,347 | \$5,634,688    | \$1,878,332 | -67%       | \$5,662,413 | \$2,590,10 |
|           | otal All Funds                     | 43,365,778  | 43,270,287     | 37,958,134  | -12%       | 37,416,496  | 24,776,470 |



## City of Hobbs Preliminary Budget FY 17 Capital Expenditure Summary (All Funds)

|           |                               |                 | eliminary Budg    |                | 6 Change   | Actual Exp        | Control of the state of the second second second |
|-----------|-------------------------------|-----------------|-------------------|----------------|------------|-------------------|--------------------------------------------------|
| Departm   |                               | FY15            | FY16              | FY17           | FY16 to 17 | FY15              | FY16*                                            |
| 10 A      | Fund Capital Expenditures     | 67F0 000        | <u>éa aro ooo</u> | ćo             | 1000/      | ±1 000 040        | to 640 004