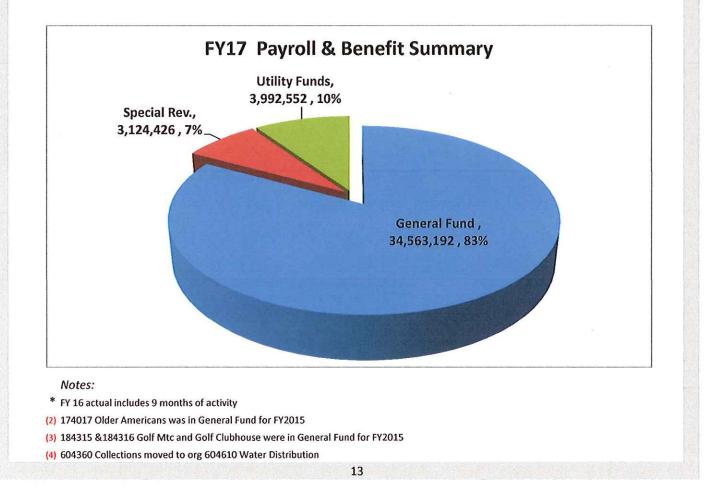

| 604650 Laboratory               | 148,398    | 134,613        | 176,594    | 31%        | 134,397    | 110,090    |
| 604685 SCADA/Computer Operatior | 174,661    | 200,329        | 199,608    | 0%         | 174,221    | 133,719    |
| 634360 Collections (4)          | 2,500      | -              | -          | 0%         | 4,490      | -          |
| 634370 Wastewater (WWTP)        | 841,941    | 868,145        | 913,670    | 5%         | 771,242    | 612,306    |
| Total Utility                   | 3,721,389  | 3,819,409      | 3,992,552  | 5%         | 3,355,695  | 2,697,865  |
| – Grand Total All Funds         | 39,275,377 | 40,472,797     | 41,680,170 | 24%        | 36,966,430 | 28,621,465 |

## City of Hobbs Preliminary Budget FY 17 Payroll/Benefits Summary (All Funds Continued)



## City of Hobbs Preliminary Budget FY 17 Operating Expenditure Summary (All Funds)

|                                              |                               | Pre                | liminary Budg    | et          | % Change           | Actual Exp             | enditures              |
|----------------------------------------------|-------------------------------|--------------------|------------------|-------------|--------------------|------------------------|------------------------|
| Depart                                       | ment                          | FY15               | FY16             | FY17        | FY16 to 17         | FY15                   | FY16*                  |
| 010100                                       | CITY COMMISSION               | \$1,094,594