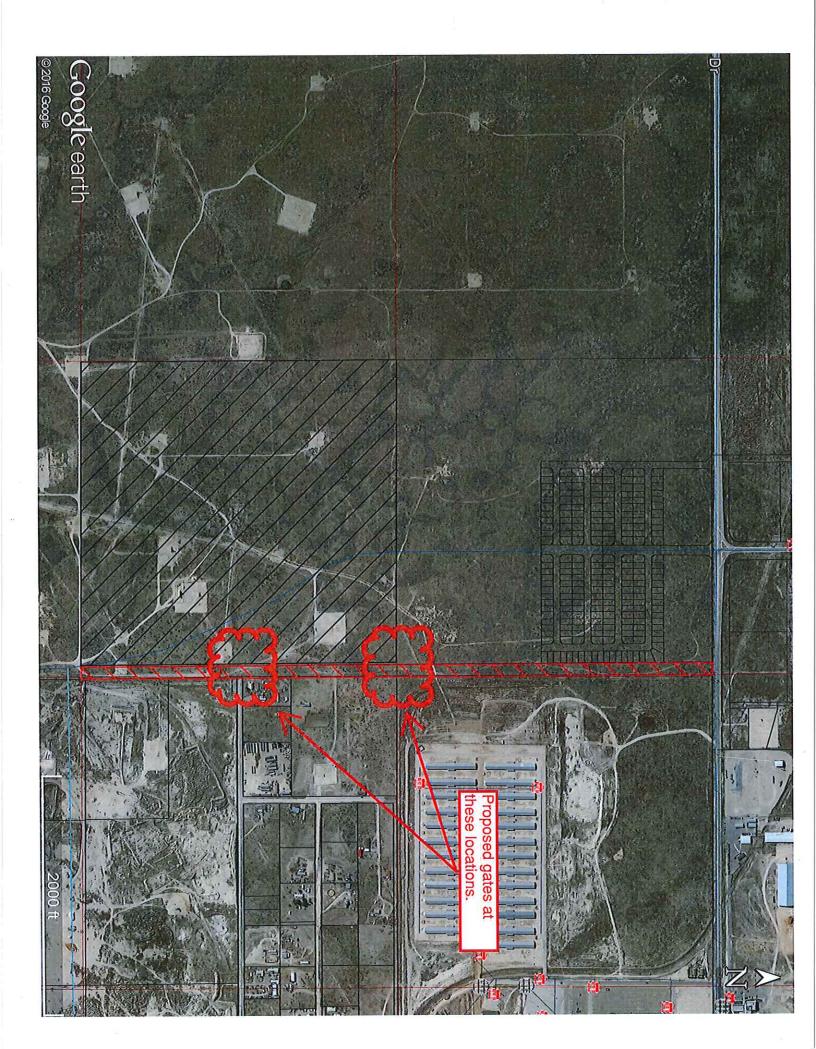

roadway shall be allowed within the encroachment easement and in the event that the encroaching portion of the improvement within said easement as described herein is willfully removed or destroyed by grantee, or if at any future time said easement is needed for any type of municipal use, then said improvement shall be removed at the expense of the grantee and the easement canceled automatically.

Witness its hand this \_\_\_\_\_ day of \_\_\_\_\_, 2016.

# CITY OF HOBBS

by

Sam D. Cobb, Mayor

Jan Fletcher, City Clerk

STATE OF NEW MEXICO )

COUNTY OF LEA )

The foregoing instrument was acknowledged before me this \_\_\_\_\_ day of \_\_\_\_\_, 2016, by Sam D. Cobb, Mayor of the City of Hobbs, a municipal corporation, on behalf of the corporation.

Notary Public

My commission expires:





COMMISSION STAFF SUMMARY FORM

MEETING DATE: May 16, 2016

SUBJECT: Assistance to Firefighters Grant Program Fire Prevention and Safety Grants DEPT. OF ORIGIN: Community Services DATE SUBMITTED: May 10, 2016 SUBMITTED BY: Shawn Williams, Fire Marshal

### Summary:

In its continuing mission of providing public education to promote fire safety and prevention in the Hobbs Municipal schools, the community and to citizens with the use of a Fire Safe House trailer. The City of Hobbs Fire Prevention Bureau has identified a need to purchase a new Fire Safe House trailer to keep updated with new technology, construction and potential fire hazards and continue to promote fire safety and fire prevention education to all our customers. The Department of Homeland Security and Federal Emergency Man